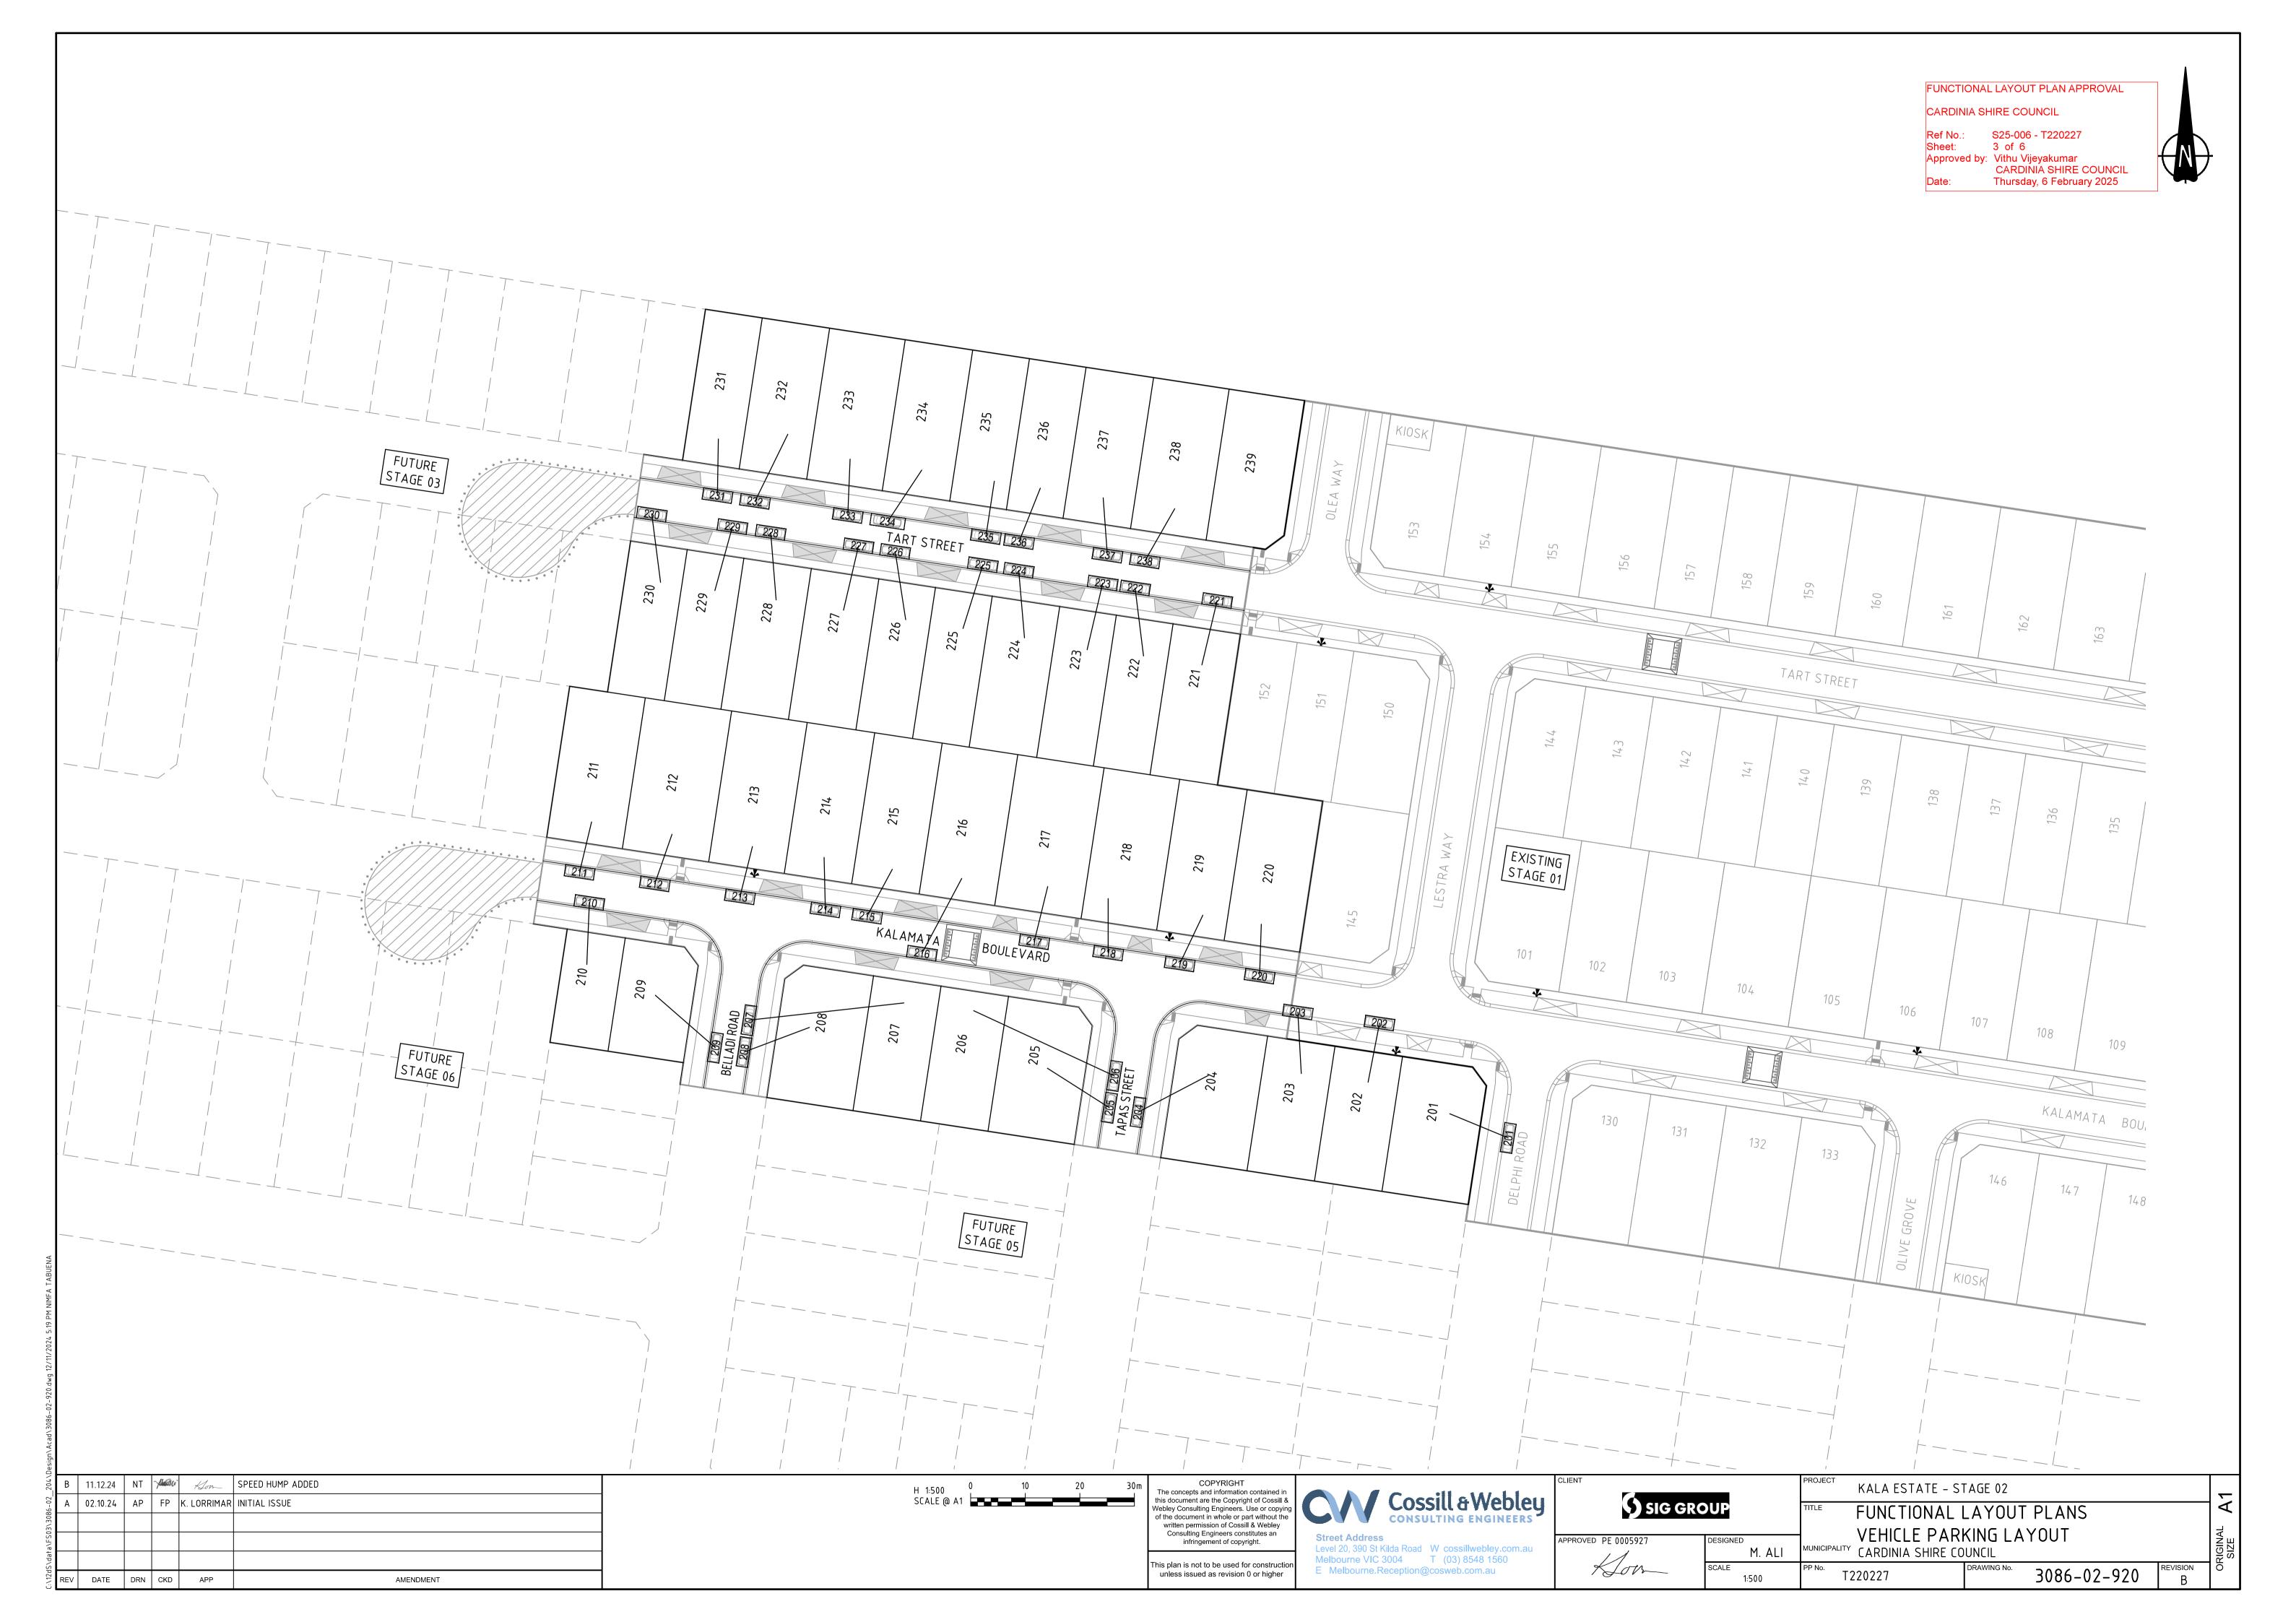

## KALA ESTATE FUNCTIONAL LAYOUT PLANS STAGE 02 SIG GROUP

| SHEET LIST TABLE |                                    |  |  |  |  |
|------------------|------------------------------------|--|--|--|--|
| SHEET<br>NUMBER  | DESCRIPTION                        |  |  |  |  |
| 3086-02-900      | COVER SHEET                        |  |  |  |  |
| 3086-02-910      | DETAIL PLAN                        |  |  |  |  |
| 3086-02-920      | VEHICLE PARKING LAYOUT             |  |  |  |  |
| 3086-02-930      | TYPICAL CROSS SECTIONS             |  |  |  |  |
| 3086-02-940      | VEHICLE SWEPT PATHS (SHEET 1 OF 2) |  |  |  |  |
| 3086-02-941      | VEHICLE SWEPT PATHS (SHEET 2 OF 2) |  |  |  |  |