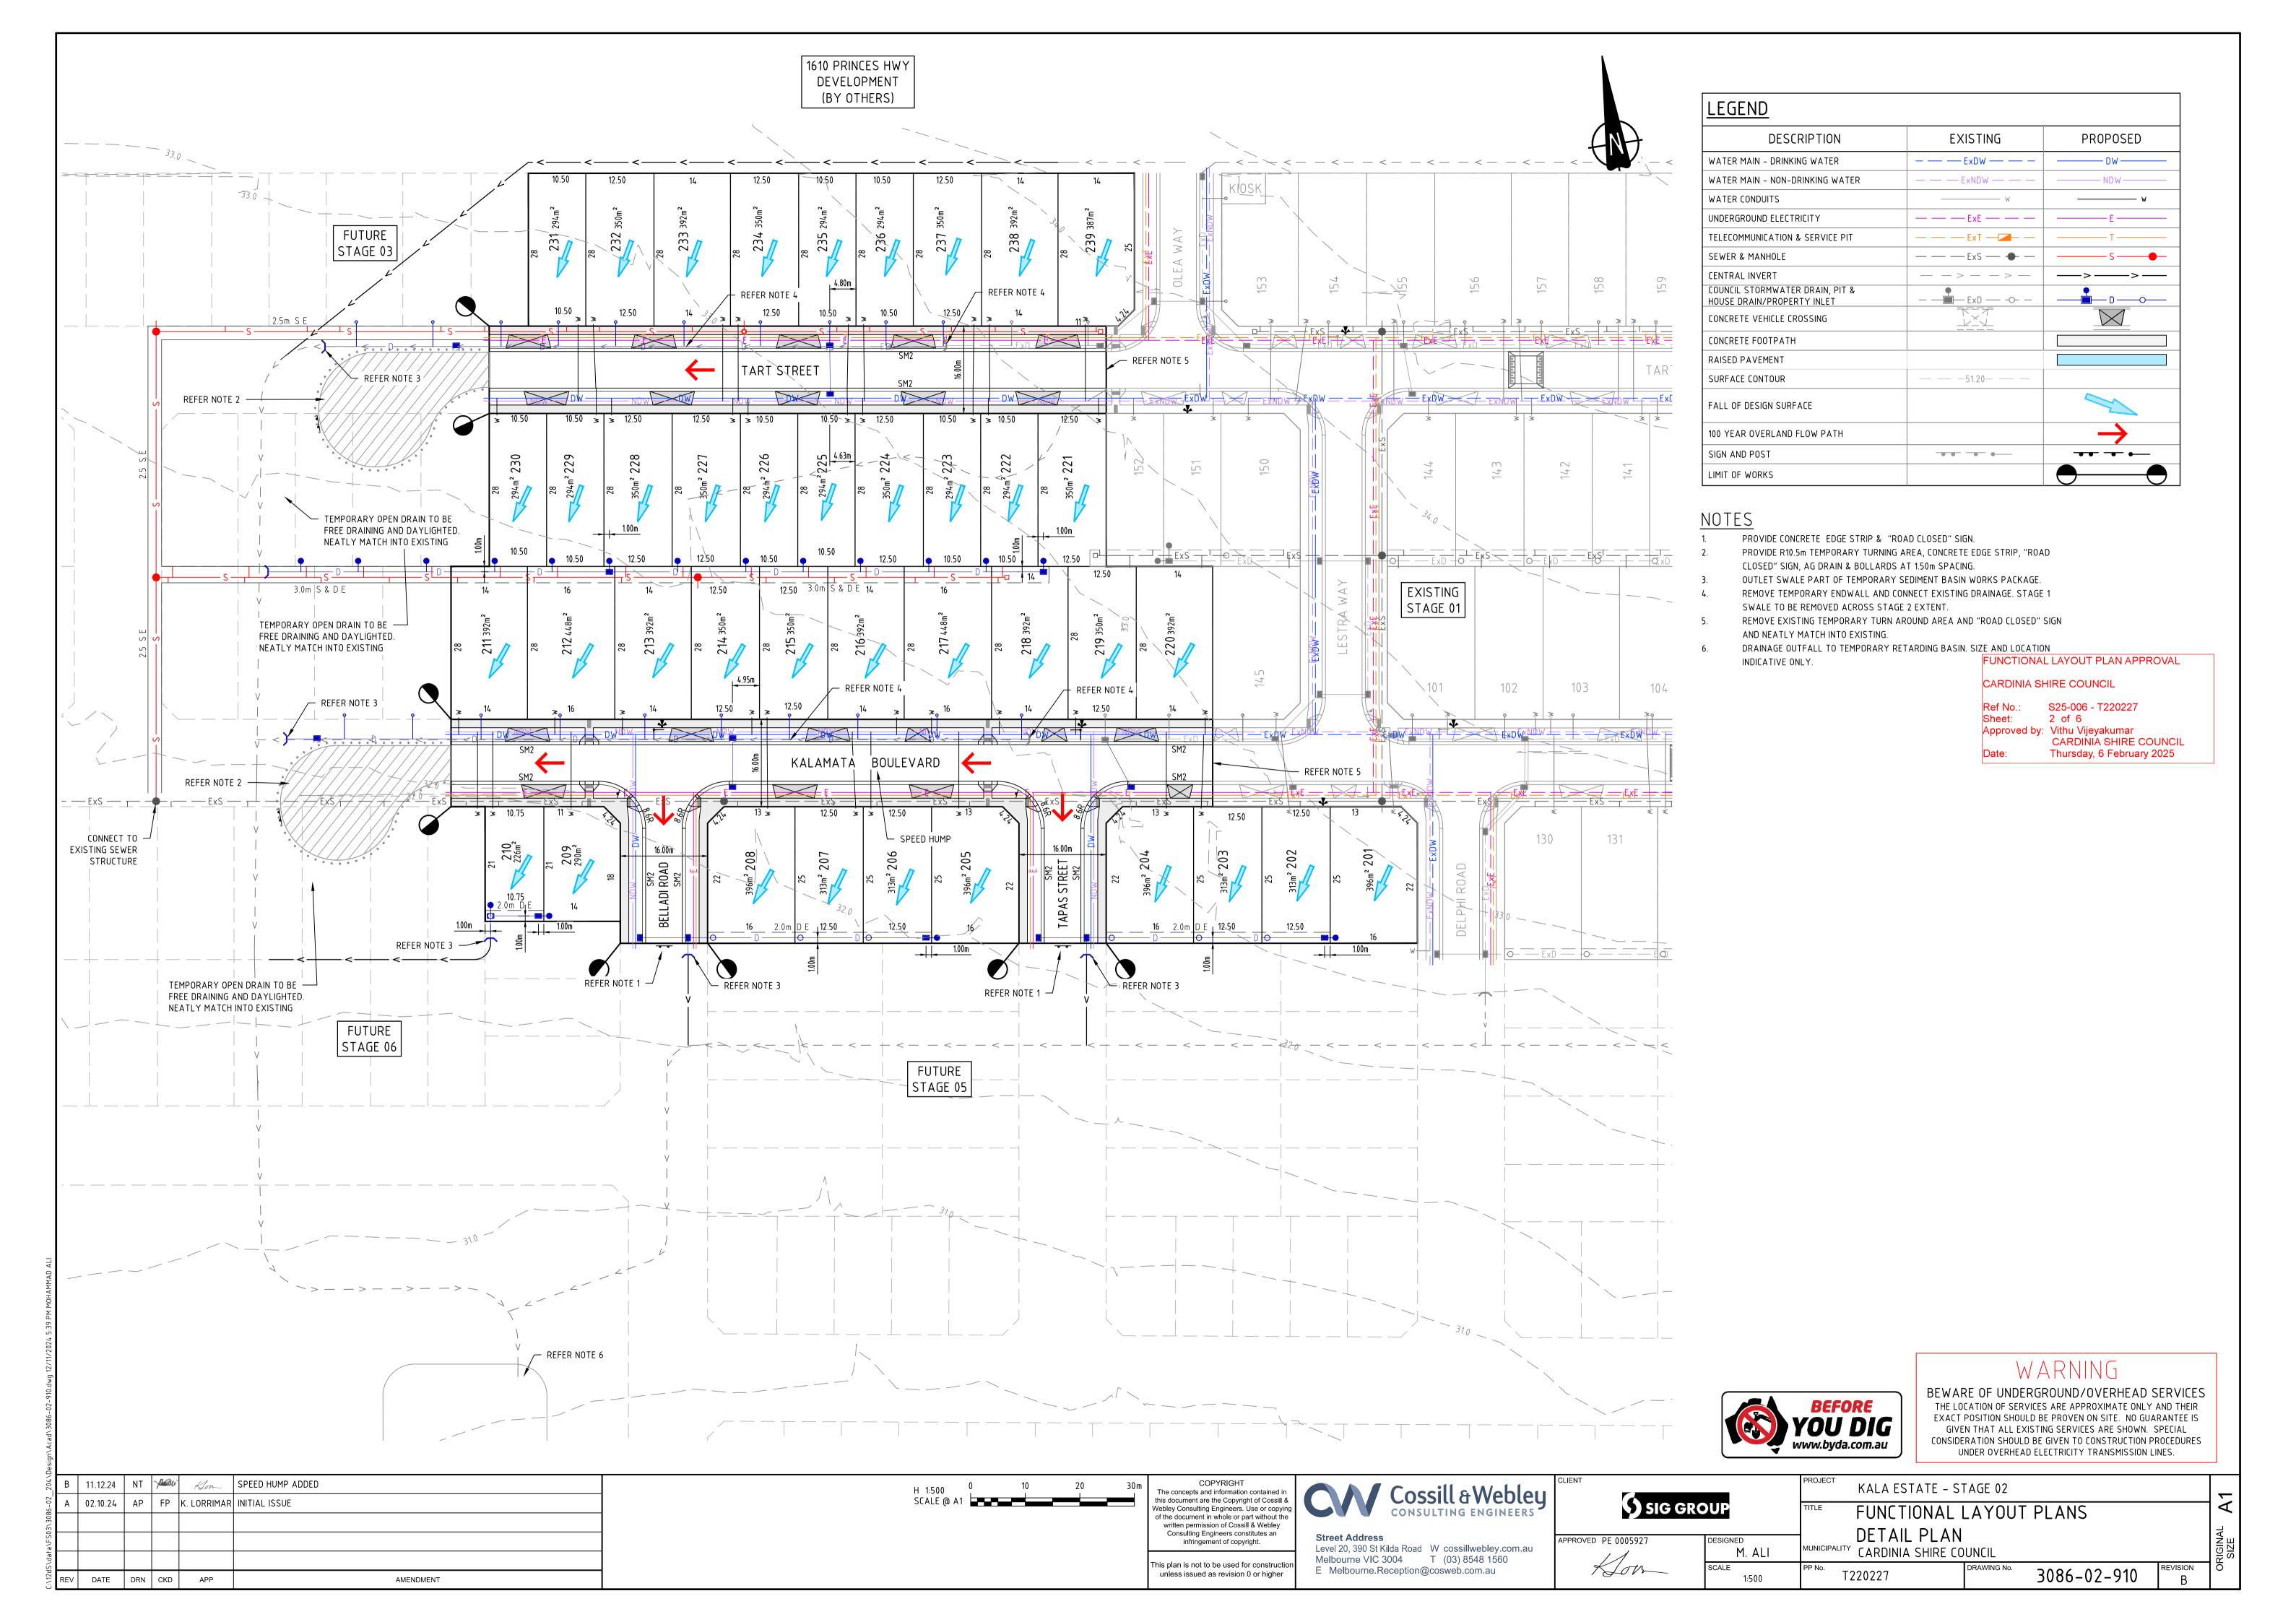

| STREET NAME           | GAS  |        | NON-DRINKING<br>WATER |        | DRINKING WATER |        | TELCO |        | ELECTRICITY |        | SEWER |        |
|-----------------------|------|--------|-----------------------|--------|----------------|--------|-------|--------|-------------|--------|-------|--------|
|                       | SIDE | OFFSET | SIDE                  | OFFSET | SIDE           | OFFSET | SIDE  | OFFSET | SIDE        | OFFSET | SIDE  | OFFSET |
| TART STREET           | _    | -      | S                     | 2.3    | S              | 2.8    | N     | 2.1    | N           | 2.6    | N     | 1      |
| KALAMATA<br>BOULEVARD | -    | _      | N                     | 2.3    | N              | 2.8    | S     | 2.1    | S           | 2.6    | S     | 1      |
| BELLADI ROAD          | _    | -      | W                     | 2.3    | W              | 2.8    | E     | 2.1    | E           | 2.6    | _     | _      |
| TAPAS STREET          | _    | _      | E                     | 2.3    | Е              | 2.8    | W     | 2.1    | W           | 2.6    | _     | _      |

PP No. TBC

DRAWING No. 3086-02-900 REVISION A

FUNCTIONAL LAYOUT PLAN APPROVAL

CARDINIA SHIRE COUNCIL

REV DATE DRN CKD APP

AMENDMENT

FUNCTIONAL LAYOUT PLAN APPROVAL

CARDINIA SHIRE COUNCIL

S25-006 - T220227 5 of 6 Ref No.:

Approved by: Vithu Vijeyakumar
CARDINIA SHIRE COUNCIL
Date: Thursday, 6 February 2025

Service Vehicle (8.8 m)
Overall Length
Overall Width
Overall Body Height
Min Body Ground Clearance
Track Width
Lock-to-lock time
Curb to Curb Turning Radius 8.800m 2.500m 4.300m 0.427m 2.500m 4.00s 12.500m