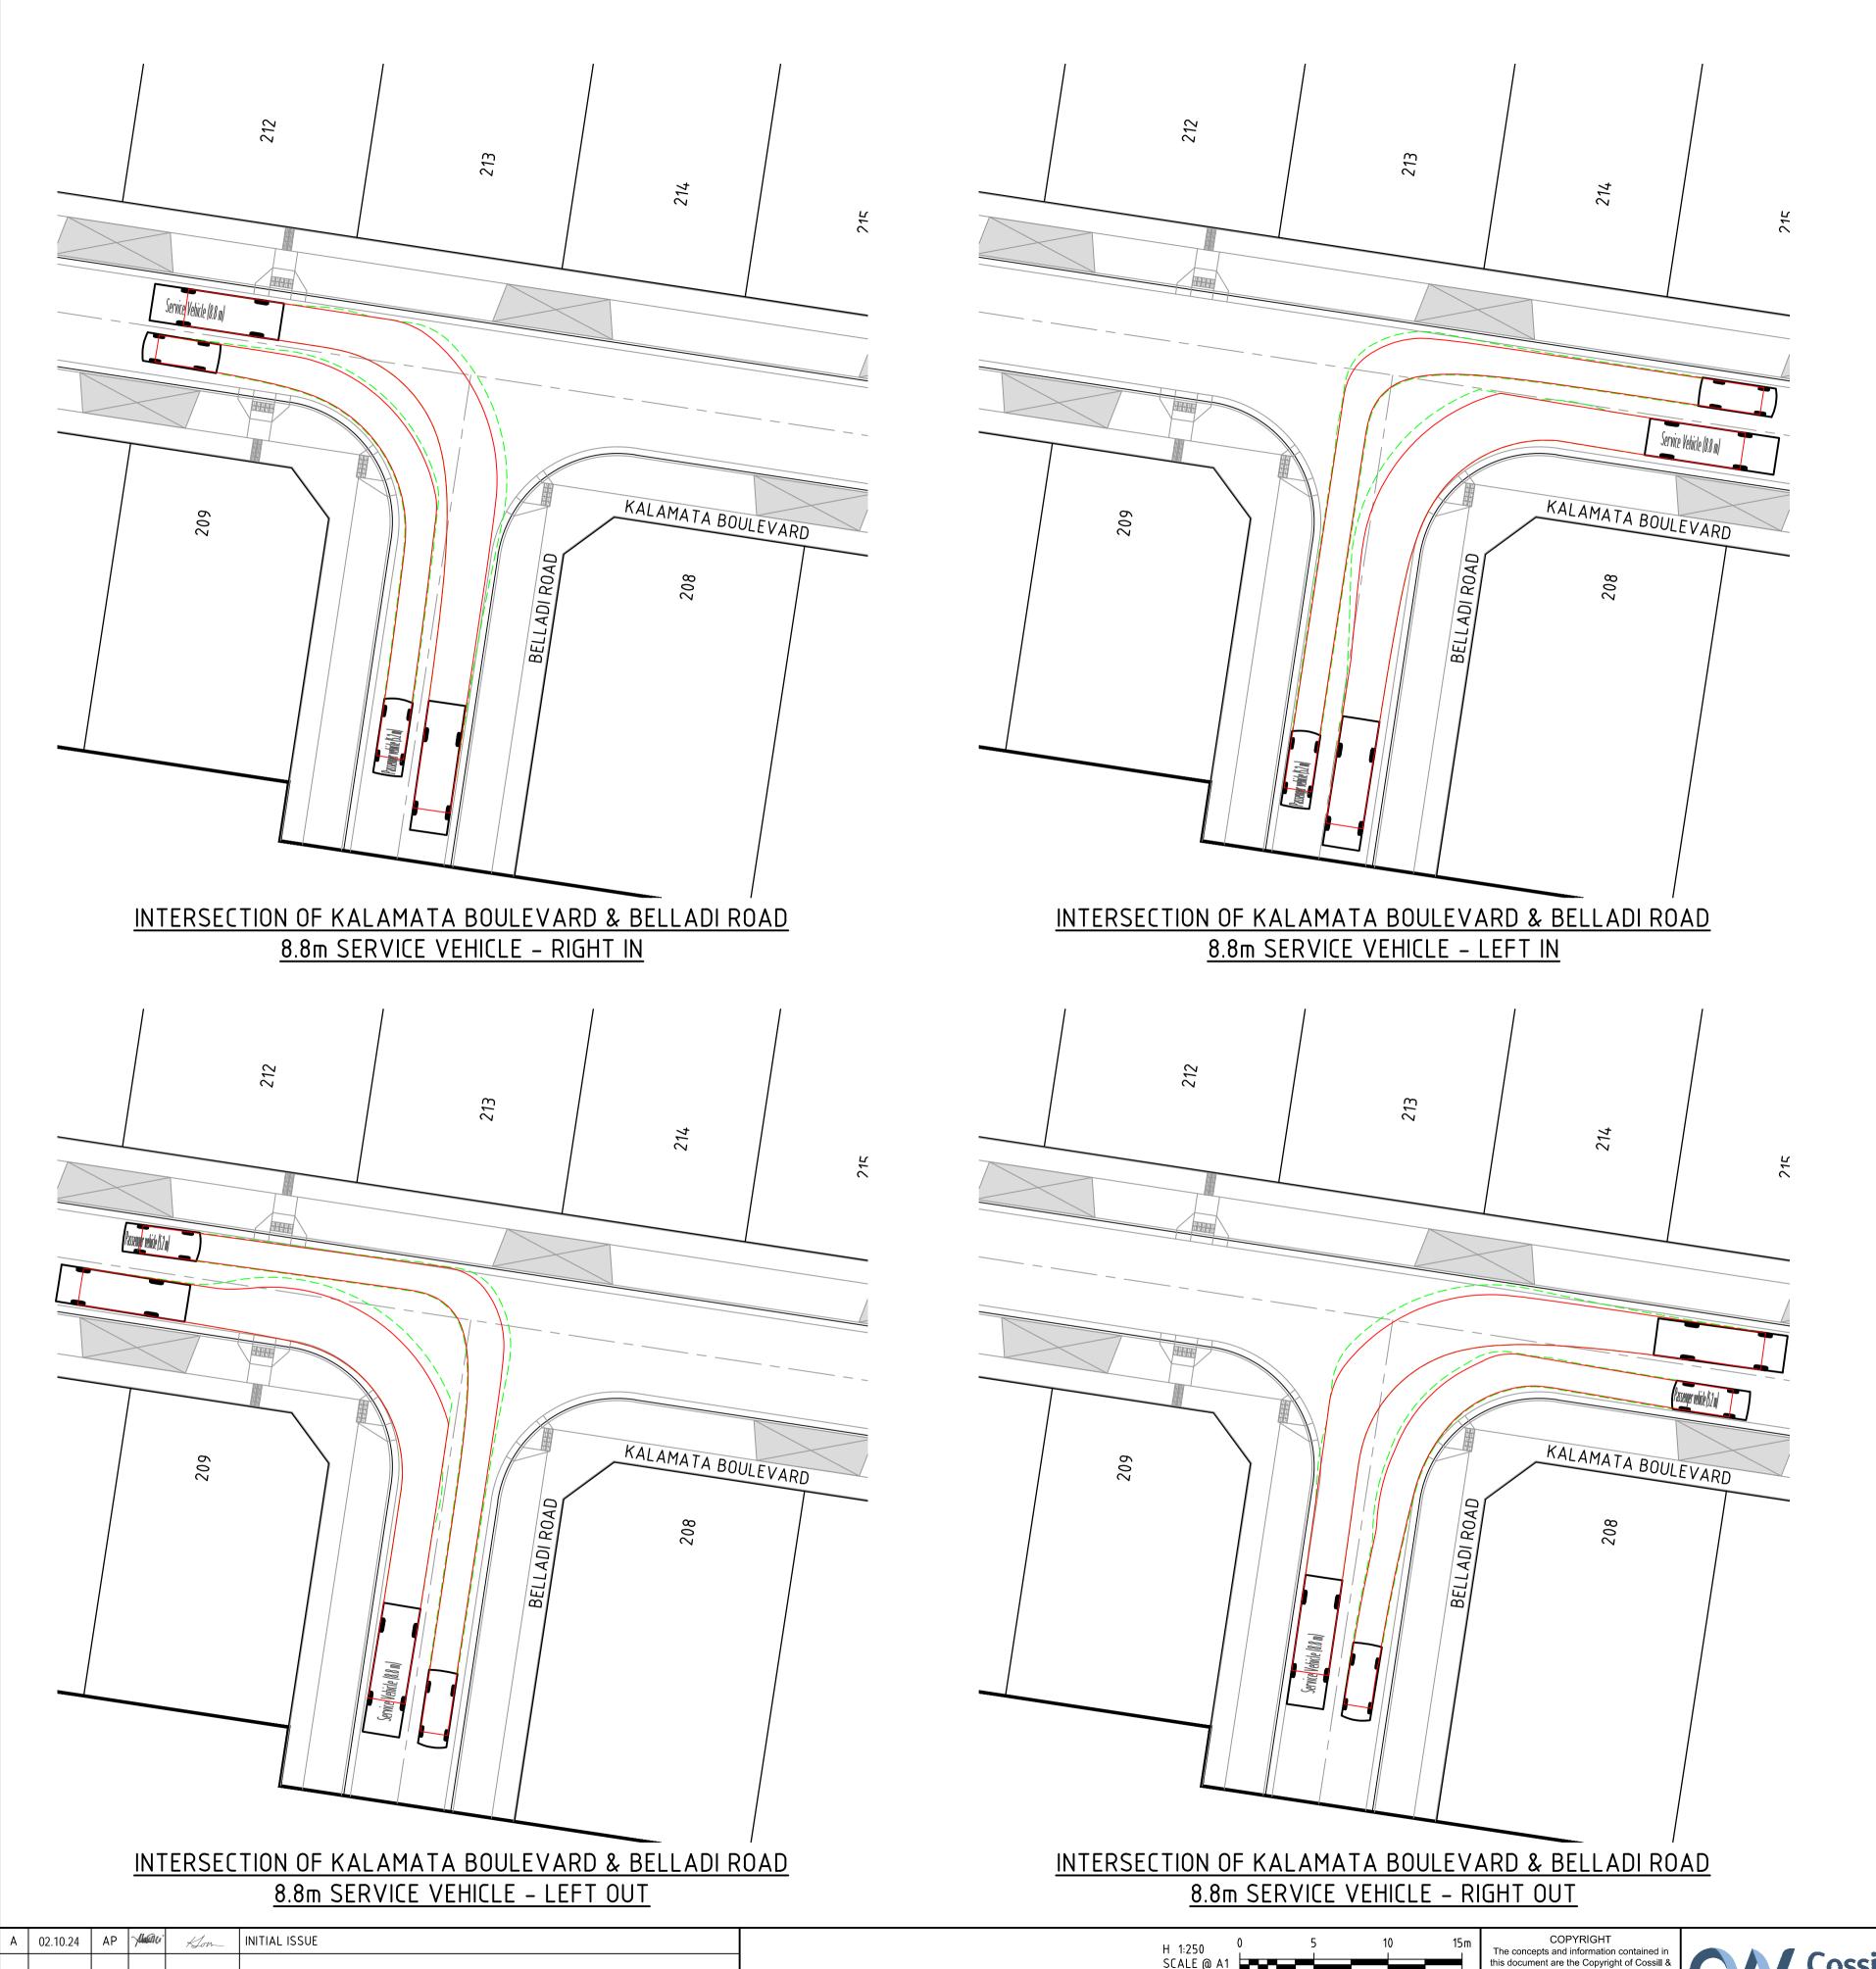

S25-006 - T220227 5 of 6 Ref No.:

Approved by: Vithu Vijeyakumar
CARDINIA SHIRE COUNCIL
Date: Thursday, 6 February 2025

Service Vehicle (8.8 m)
Overall Length
Overall Width
Overall Body Height
Min Body Ground Clearance
Track Width
Lock-to-lock time
Curb to Curb Turning Radius 8.800m 2.500m 4.300m 0.427m 2.500m 4.00s 12.500m

Passenger vehicle (5.2 m)
Overall Length
Overall Width
Overall Body Height
Min Body Ground Clearance
Track Width
Lock-to-lock time
Curb to Curb Turning Radius 5.200m 1.940m 1.804m 0.295m 1.840m 4.00s 6.300m

| SIG GROUP        |           |  |  |  |  |  |
|------------------|-----------|--|--|--|--|--|
| ROVED PE 0005927 | DESIGNED  |  |  |  |  |  |
| 11               | A.PARSONS |  |  |  |  |  |

| OJECT      | KALA ESTATE - ST     | TAGE 02     |                |            |
|------------|----------------------|-------------|----------------|------------|
| LE         | FUNCTIONAL I         | _AYOUT      | PLANS          |            |
|            |                      | PT PATH     | HS (SHEET 1 OF | 2)         |
| INICIPALIT | ry cardinia shire co | UNCIL       |                |            |
| No.        | ТВС                  | DRAWING No. | 3086-02-940    | REVISION A |