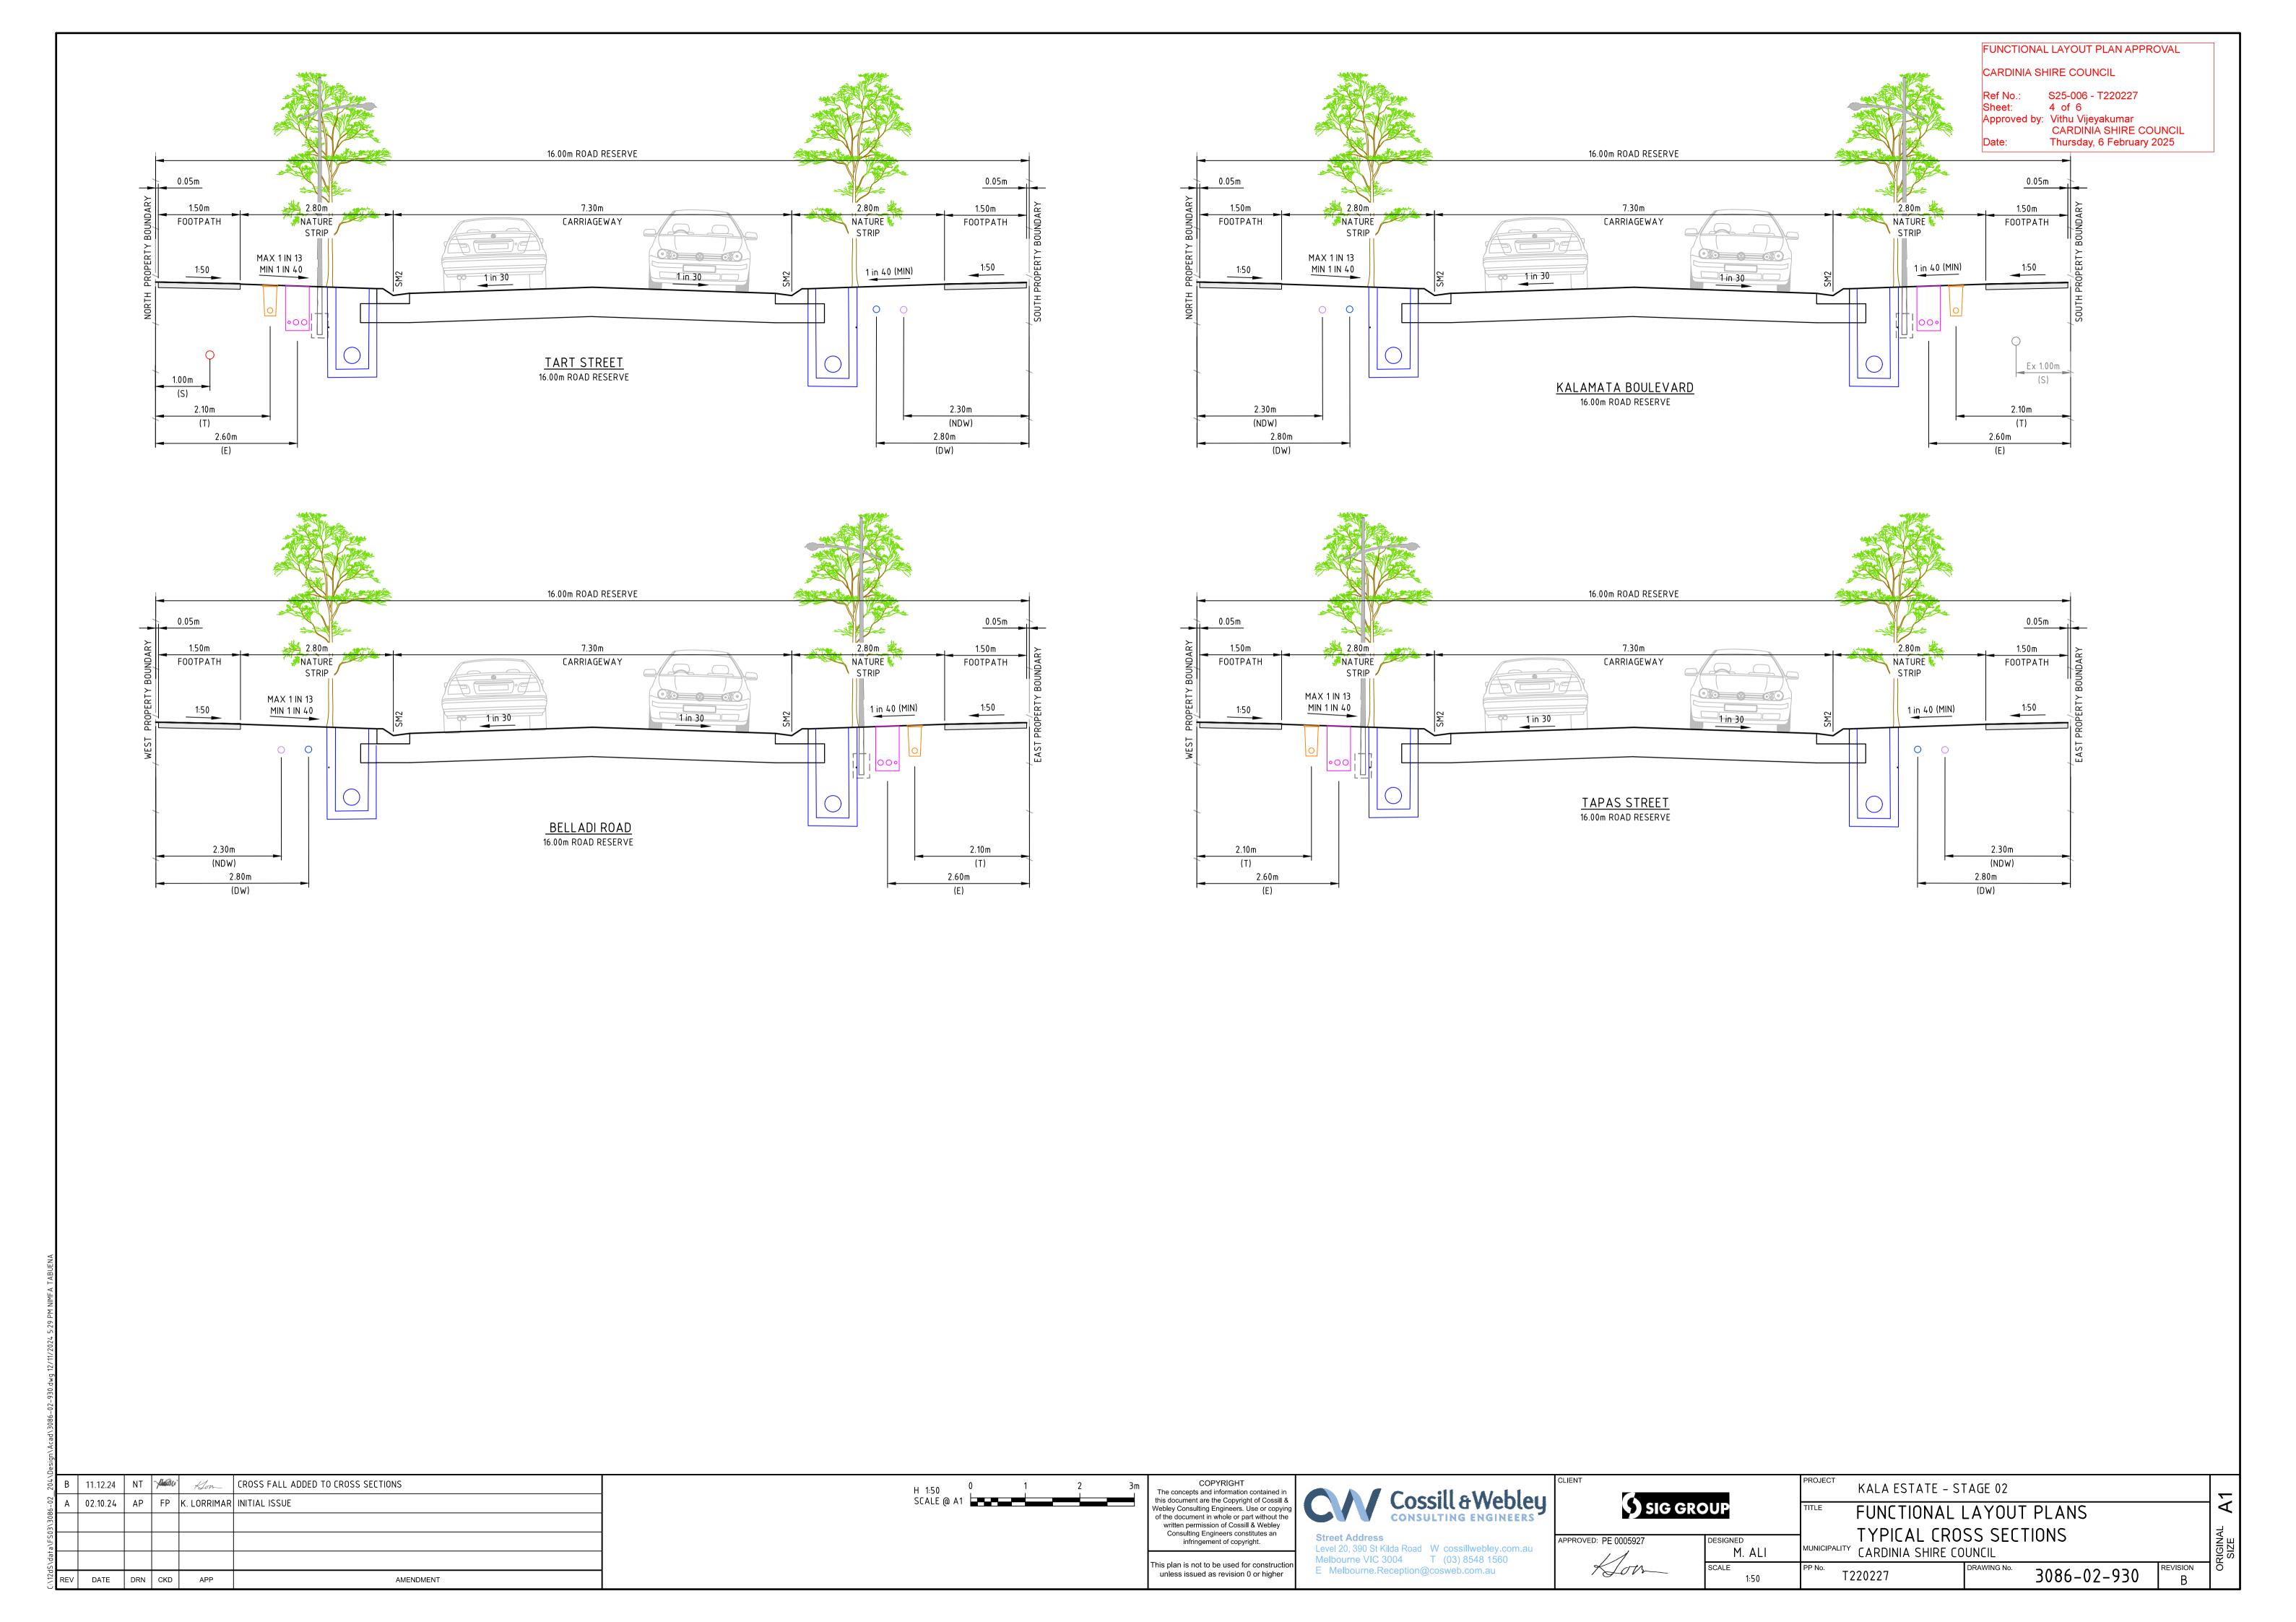

| STREET NAME           | GAS  |        | NON-DRINKING<br>WATER |        | DRINKING WATER |        | TELCO |        | ELECTRICITY |        | SEWER |        |
|-----------------------|------|--------|-----------------------|--------|----------------|--------|-------|--------|-------------|--------|-------|--------|
|                       | SIDE | OFFSET | SIDE                  | OFFSET | SIDE           | OFFSET | SIDE  | OFFSET | SIDE        | OFFSET | SIDE  | OFFSET |
| TART STREET           | _    | -      | S                     | 2.3    | S              | 2.8    | N     | 2.1    | N           | 2.6    | N     | 1      |
| KALAMATA<br>BOULEVARD | -    | _      | N                     | 2.3    | N              | 2.8    | S     | 2.1    | S           | 2.6    | S     | 1      |
| BELLADI ROAD          | _    | -      | W                     | 2.3    | W              | 2.8    | E     | 2.1    | E           | 2.6    | _     | _      |
| TAPAS STREET          | _    | _      | E                     | 2.3    | Е              | 2.8    | W     | 2.1    | W           | 2.6    | _     | _      |