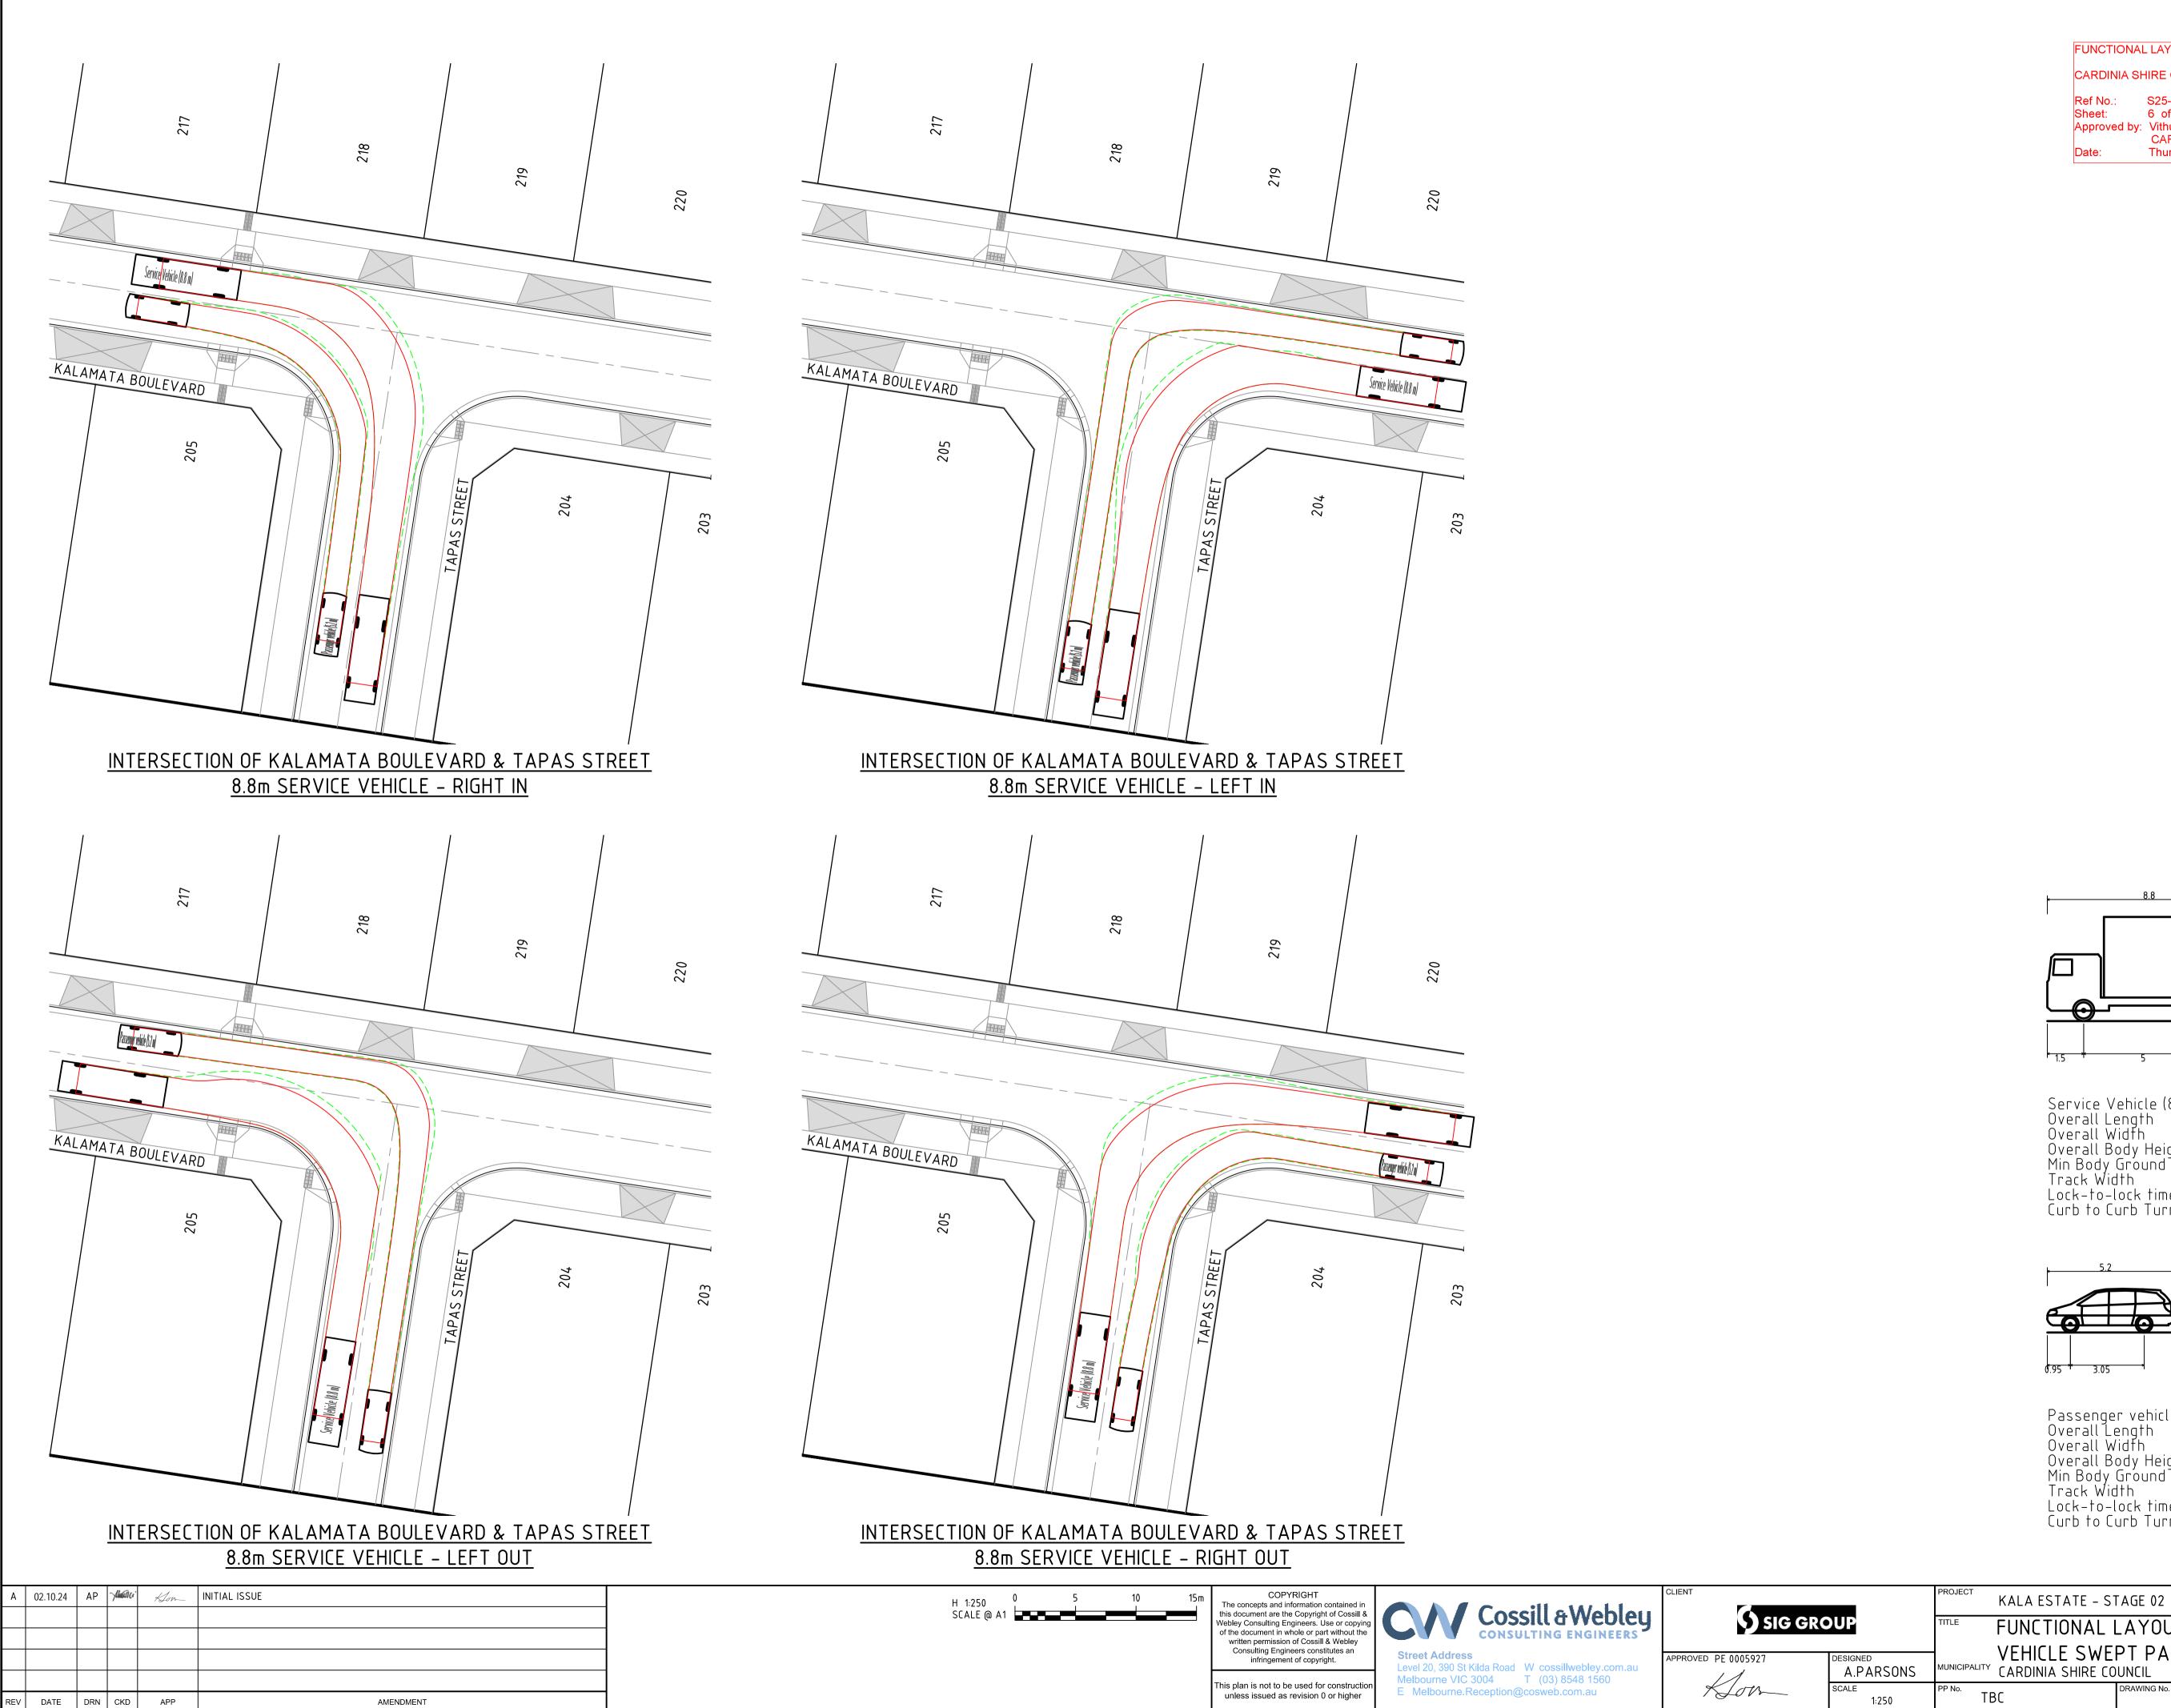

S25-006 - T220227 5 of 6 Ref No.:

Approved by: Vithu Vijeyakumar
CARDINIA SHIRE COUNCIL
Date: Thursday, 6 February 2025

Service Vehicle (8.8 m)
Overall Length
Overall Width
Overall Body Height
Min Body Ground Clearance
Track Width
Lock-to-lock time
Curb to Curb Turning Radius 8.800m 2.500m 4.300m 0.427m 2.500m 4.00s 12.500m

AMENDMENT

FUNCTIONAL LAYOUT PLAN APPROVAL

CARDINIA SHIRE COUNCIL

S25-006 - T220227 6 of 6

Approved by: Vithu Vijeyakumar
CARDINIA SHIRE COUNCIL
Date: Thursday, 6 February 2025

Service Vehicle (8.8 m)
Overall Length
Overall Width
Overall Body Height
Min Body Ground Clearance
Track Width
Lock-to-lock time
Curb to Curb Turning Radius 8.800m 2.500m 4.300m 0.427m 2.500m 4.00s 12.500m